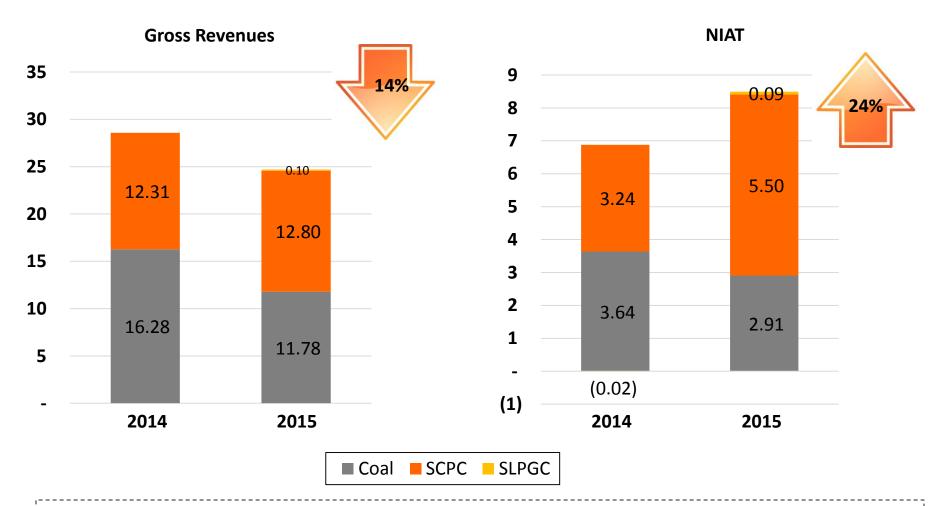

## **CONSOLIDATED REVENUES AND NIAT**

2014 vs 2015

**14%** ↓ in revenues, **24%** ↑ in NIAT. Consolidated profitability improved this year as both operating units contributed significantly to profits, unlike last year when SCPC incurred losses of Php 2.1 B from purchase of replacement power. SLPGC also contributed minimally this year from sales of power generated during testing and commissioning. Cost of sales both for coal and power dropped significantly.