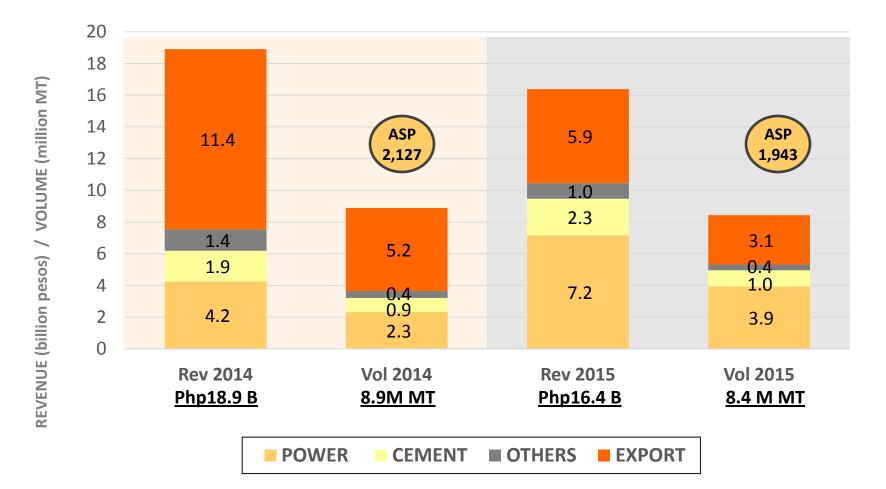

#### **COAL SALES**

2014 vs 2015

**5% ↓ in volume sold, 9% ↓ ASP.** Gross Revenues dropped 13% due to lower volume and continuous softening of global coal prices. 2015 coal sales is inclusive of 955 MTs of waste and washable coal sold to own power plants.