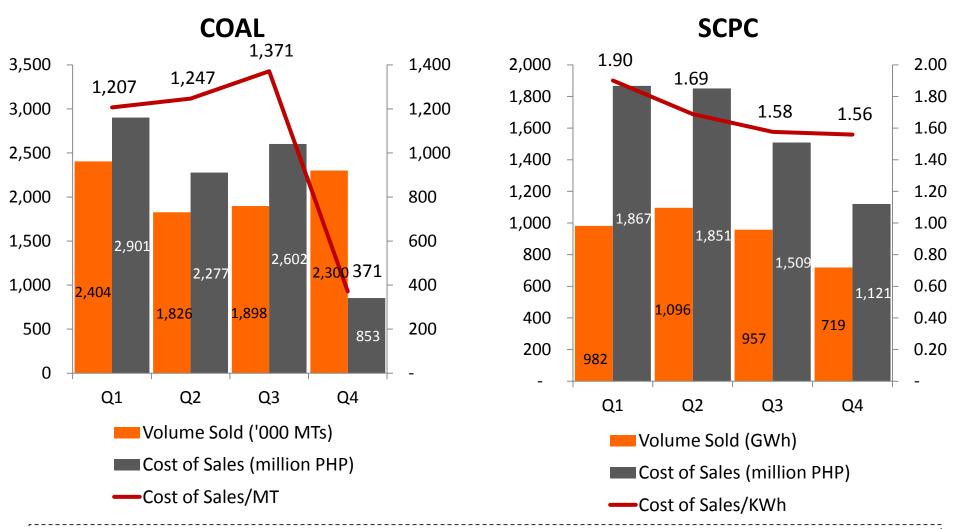

#### 2015 VOLUME SOLD vs COST OF SALES

Drop in Q4 cost of coal sold is due to YTD adjustments from valuation of waste coal and cost of coal sold. Full year weighted average cost of coal sold/MT is only P1,024. SCPC's cost of sales/KWh continuously improve due to drop in fuel prices; average cost in 2015 is P1.69/KWh.