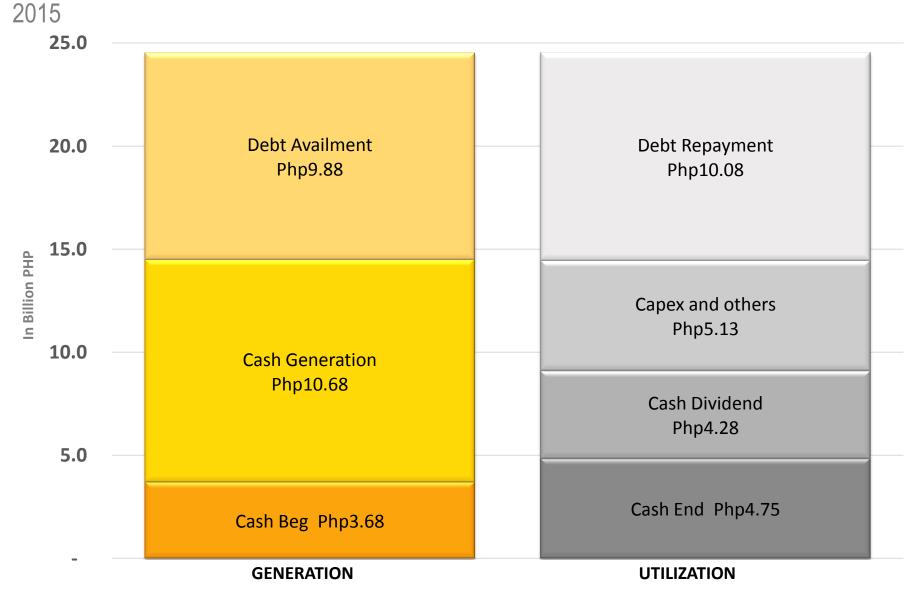

Drop in Q4 cost of coal sold is due to YTD adjustments from valuation of waste coal and cost of coal sold. Full year weighted average cost of coal sold/MT is only P1,024. SCPC's cost of sales/KWh continuously improve due to drop in fuel prices; average cost in 2015 is P1.69/KWh.

## **CONSOLIDATED REVENUES AND NIAT**



2014 vs 2015



**14%** ↓ in revenues, **24%** ↑ in NIAT. Consolidated profitability improved this year as both operating units contributed significantly to profits, unlike last year when SCPC incurred losses of Php 2.1 B from purchase of replacement power. SLPGC also contributed minimally this year from sales of power generated during testing and commissioning. Cost of sales both for coal and power dropped significantly.

# CASH GENERATION & UTILIZATION - CONSOLIDATED





#### AUDITED CONSOLIDATED ASSETS, LIABILITIES, & EQUITY



2014 vs 2015



#### **COAL PRODUCTION**

2014 vs 2015



**14%** in materials moved, 1% in coal production. A slide in the northern wall of Panian on 17 July resulted to around 2 months suspension of operations in the current period. Total materials moved is excluding around 10 million bcm of materials which is non-production related.



**Product Coal** 

#### **COAL SALES**

2014 vs 2015





**5% ↓ in volume sold, 9% ↓ ASP.** Gross Revenues dropped 13% due to lower volume and continuous softening of global coal prices. 2015 coal sales is inclusive of 955 MTs of waste and washable coal sold to own power plants.

### **COAL SALES MIX**

2014 vs 2015





**1 off-take of power plants**. Market share of power plants increased to