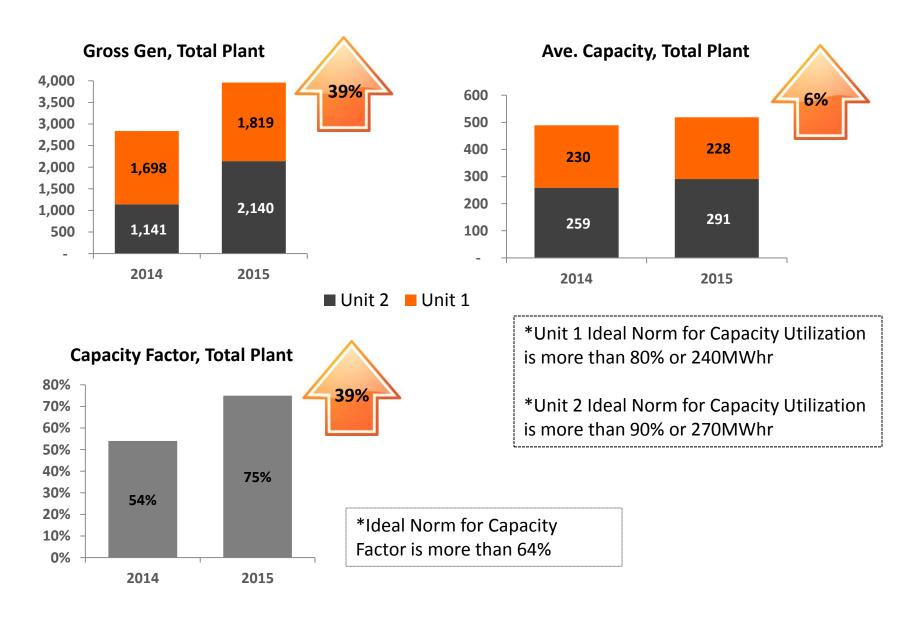

# **ENERGY GENERATION**

In GWH

Total energy generation in 2015 records all time high for the power units.

## POWER PLANTS' AVAILABILITY & OUTAGES

2014 vs 2015

| 30% |  |
|-----|--|
|     |  |

| Planned Outage, Hrs | 2014  | 2015  | Variance |
|---------------------|-------|-------|----------|
| Unit I              |       | 360   | -        |
| Unit II             | 3,791 | 744   | -80%     |
| Total Plant         | 3,791 | 1,104 | -71%     |

| Unplanned Outage, Hrs | 2014  | 2015  | Variance |
|-----------------------|-------|-------|----------|
| Unit I                | 1,335 | 429   | -68%     |
| Unit II               | 528   | 673   | 27%      |
| Total Plant           | 1,863 | 1,102 | -41%     |

#### \*Ideal Norm for Availability is more than 80%