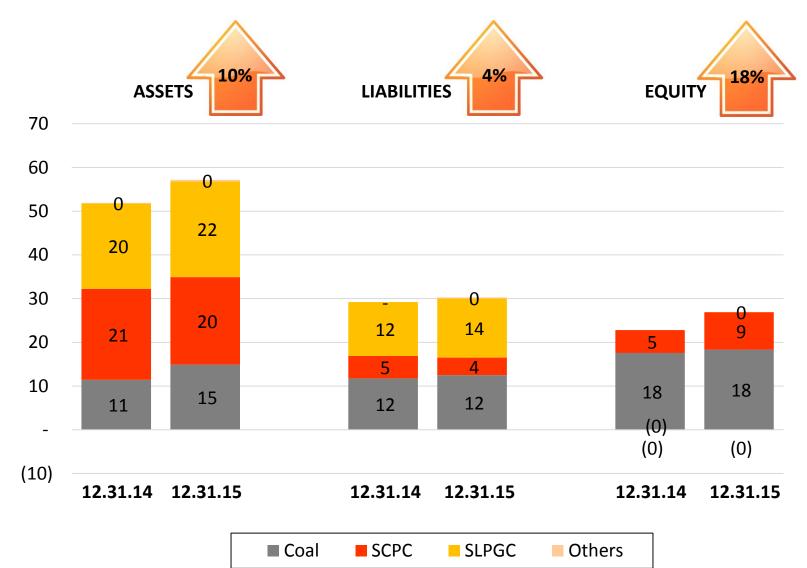

aste coal and cost of coal sold. Full year weighted average cost of coal sold/MT is only P1,024. SCPC's cost of sales/KWh continuously improve due to drop in fuel prices; average cost in 2015 is P1.69/KWh.

## **CONSOLIDATED REVENUES AND NIAT**



2014 vs 2015



**14%** ↓ in revenues, **24%** ↑ in NIAT. Consolidated profitability improved this year as both operating units contributed significantly to profits, unlike last year when SCPC incurred losses of Php 2.1 B from purchase of replacement power. SLPGC also contributed minimally this year from sales of power generated during testing and commissioning. Cost of sales both for coal and power dropped significantly.

# CASH GENERATION & UTILIZATION - CONSOLIDATED





#### AUDITED CONSOLIDATED ASSETS, LIABILITIES, & EQUITY



2014 vs 2015



#### **COAL PRODUCTION**

2014 vs 2015



**14%** in materials moved, 1% in coal production. A slide in the northern wall of Panian on 17 July resulted to around 2 months suspension of operations in the current period. Total materials moved is excluding around 10 million bcm of materials which is non-production related.



**Product Coal** 

#### **COAL SALES**

2014 vs 2015





**5% ↓ in volume sold, 9% ↓ ASP.** Gross Revenues dropped 13% due to lower volume and continuous softening of global coal prices. 2015 coal sales is inclusive of 955 MTs of waste and washable coal sold to own power plants.

### **COAL SALES MIX**

2014 vs 2015





**1 off-take of power plants**. Market share of power plants increased to 47% of sales volume and 44% of gross revenues in 2015, displacing export sa