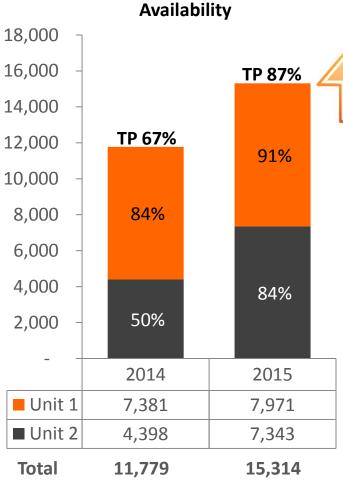

## POWER PLANTS' AVAILABILITY & OUTAGES

2014 vs 2015

| 30% |  |
|-----|--|
|     |  |

| Planned Outage, Hrs | 2014  | 2015  | Variance |
|---------------------|-------|-------|----------|
| Unit I              |       | 360   | -        |
| Unit II             | 3,791 | 744   | -80%     |
| Total Plant         | 3,791 | 1,104 | -71%     |

| Unplanned Outage, Hrs | 2014  | 2015  | Variance |
|-----------------------|-------|-------|----------|
| Unit I                | 1,335 | 429   | -68%     |
| Unit II               | 528   | 673   | 27%      |
| Total Plant           | 1,863 | 1,102 | -41%     |

#### \*Ideal Norm for Availability is more than 80%