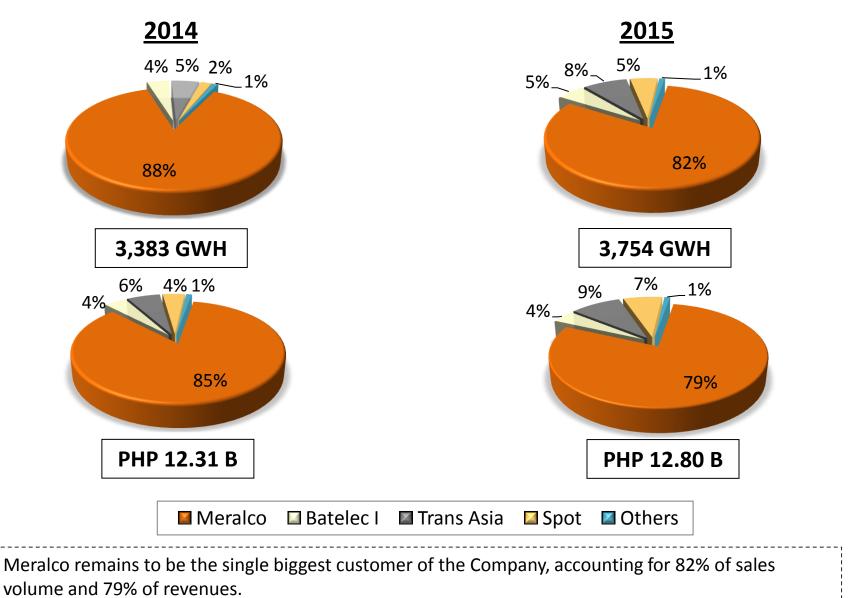

#### **ENERGY SALES MIX**

2014 vs 2015

#### **SCPC ENERGY SALES**

2014 vs 2015

|                           | 2014   | 2015   | Variance |
|---------------------------|--------|--------|----------|
| BCQ Revenue in Pesos, Net | 11,818 | 11,925 | 1%       |
| BCQ Volume Sold           | 3,330  | 3,581  | 8%       |
| BCQ, Ave Price            | 3.55   | 3.33   | -6%      |
| Spot Sale in Pesos        | 490    | 872    | 78%      |
| Spot Volume Sold          | 53     | 173    | 226%     |
| Spot Sales, Ave Price     | 9.25   | 5.05   | -45%     |
| Total Revenue in Pesos    | 12,308 | 12,797 | 4%       |
| Total Volume Sold         | 3,383  | 3,754  | 11%      |
| Composite Ave. Price      | 3.64   | 3.41   | -6%      |

**6%** ↓ **in ASP, 11%** ↑ **volume sold.** Despite drop in composite average price/kwh, revenues increased by 4% due to increase in volume sold. Improved generation, due to higher plants' availability, increased spot sales in 2015.