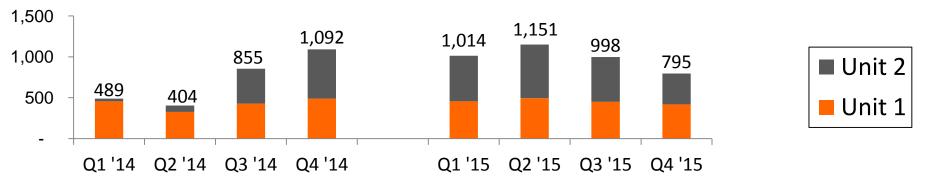

# **ENERGY GENERATION**

In GWH

Total energy generation in 2015 records all time high for the power units.