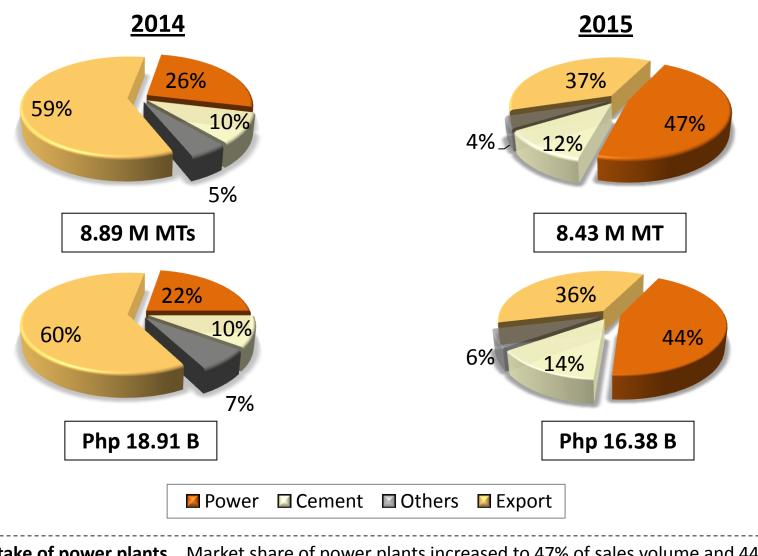

### **COAL SALES MIX**

2014 vs 2015

**1 off-take of power plants**. Market share of power plants increased to 47% of sales volume and 44% of gross revenues in 2015, displacing export sales, due to higher availability of Units 1 & 2. While mining operations were suspended after the slide in Q3, export deliveries were halted to prioritize local demand.