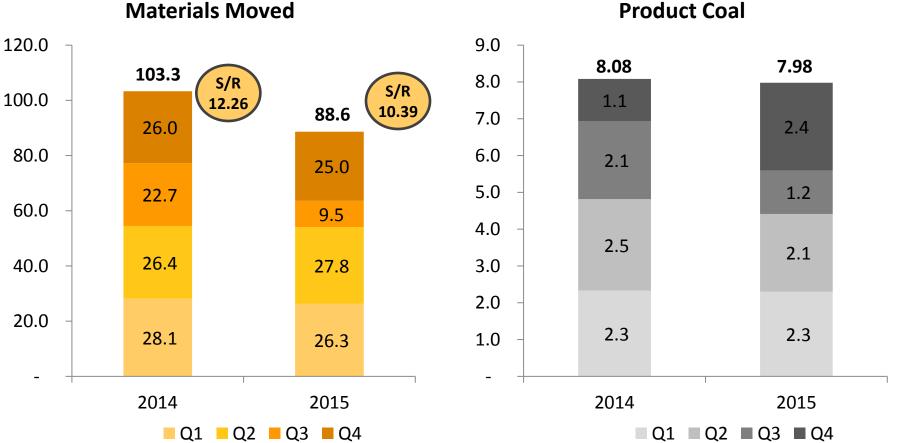

#### **COAL PRODUCTION**

2014 vs 2015

**14%** in materials moved, 1% in coal production. A slide in the northern wall of Panian on 17 July resulted to around 2 months suspension of operations in the current period. Total materials moved is excluding around 10 million bcm of materials which is non-production related.

**Product Coal** 