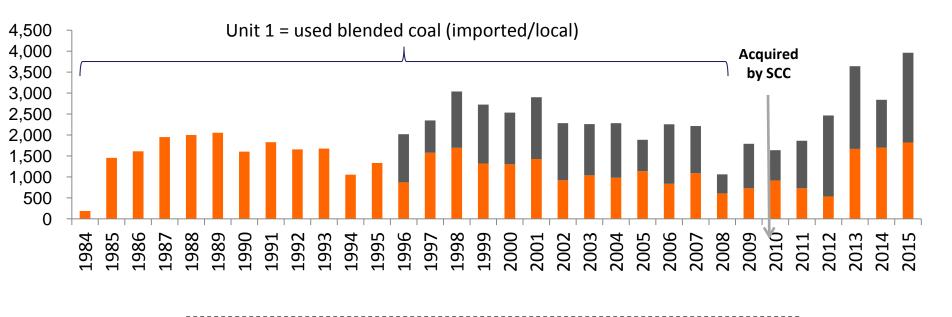

#### **COAL SALES**

2014 vs 2015

**5% ↓ in volume sold, 9% ↓ ASP.** Gross Revenues dropped 13% due to lower volume and continuous softening of global coal prices. 2015 coal sales is inclusive of 955 MTs of waste and washable coal sold to own power plants.

### **COAL SALES MIX**

2014 vs 2015

**1 off-take of power plants**. Market share of power plants increased to 47% of sales volume and 44% of gross revenues in 2015, displacing export sales, due to higher availability of Units 1 & 2. While mining operations were suspended after the slide in Q3, export deliveries were halted to prioritize local demand.